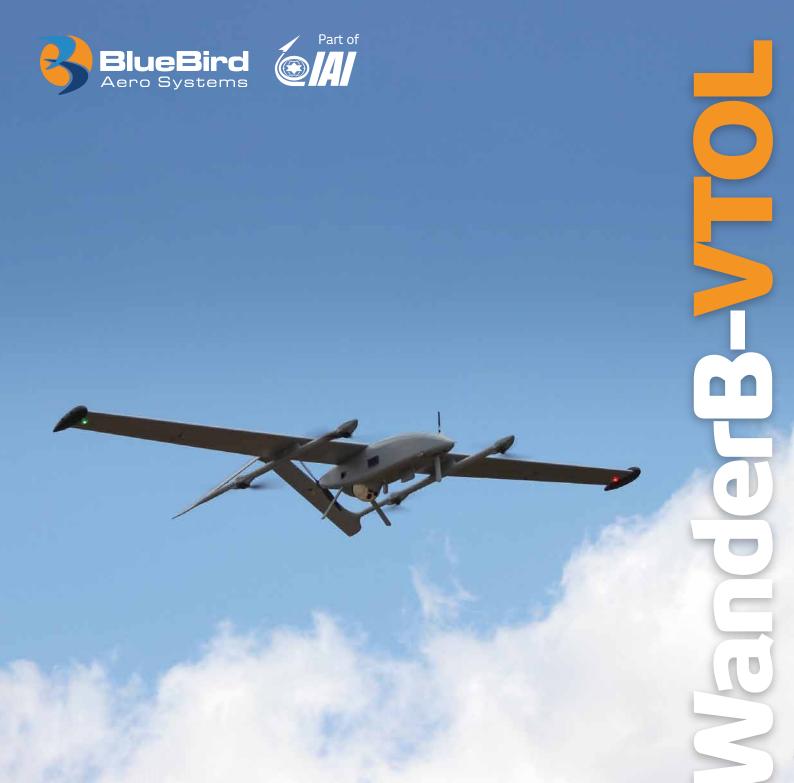

# Mini Tactical Electric VTOL UAS

The WanderB-VTOL is a mini tactical, fully electric, Vertical Take Off and Landing (VTOL) UAS. It offers autonomous and flexible operation that combines the advantages of a fixed wing UAV with the benefits of a multi-copter:

**Fixed wing advantages** - Long endurance, high speed operation, ability to work in harsh environment, large area coverage and ability to glide to safe landing.

**Multi-copter advantages** - Ability to take off and land in small, limited areas (forest clearings, urban, etc.) and soft and accurate landing.